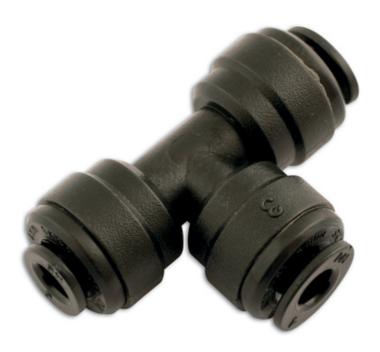

## Push-Fit Tee Union 5mm 10pc

Push-fit couplings are an economical, quick and easy way to way create your own workshop ring main air supply, plus pipe work for water, beverages & inert gas supplies. Plastic push-fits are a light weight solution and will not corrode. Unique collet design for quick and easy connection and disconnection.Ideal for the professional workshop.PSI Range Temp range 1C - 64C = 230PSI.PSI Range Temp range 65C + = 150PSI.

## **Additional Information**

- · Push-Fit Tee Piece
- · ISO 9001: 2008
- ANSI/NSF-51 \_ 61
- 5.0mm Equal Unions
- 10pc

http:///product/31035

LASER Kamasa Gunson Connect